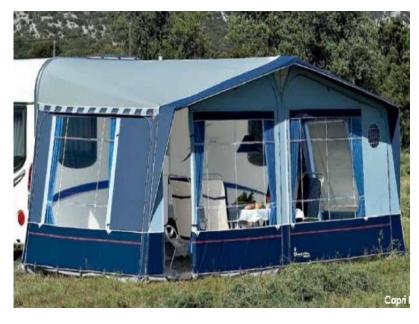

## Isabella Capri Lux, Size 925cm, 2010

£499

## Description

Capri Lux is a natural choice – it's especially suitable for touring, and built to withstand the wet conditions often experienced in spring and autumn.

With Four door openings and a long front canopy everyday comfort is assured.

The canvas is a fibre-dyed acrylic that is strong, breathable and colour fast.

• Depth: 250 cm

Canvas material: Fibre-dyed acryl

• Frame: CarbonX fibreglass poles

## **Features Include**

• Four door openings and a long front canopy assure everyday comfort.

Type: Full Size: 925cm

Size Range: 911cm - 935cm

Frame: CarbonX
Colour: Blue / Grey

•